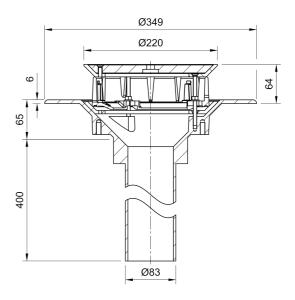

#### Name

Frost Aluminium Inverted Roof drain assembly aluminium grating, fixed 240mm circular, medium sump body with clamp, vertical 400mm spigot outlet 75mm dia

### Description

Frost Inverted Roof drain assembly, aluminium grating, fixed 240mm circular, medium sump body with clamp, vertical 400mm spigot outlet 75mm dia. Supplied with grating and clamp. Rainwater outlets with flat gratings are suited to inverted roof construction where the waterproof membrane is located above the roof deck but below the insulation layer.