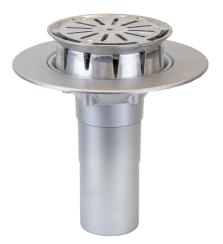

#### Name

Frost Aluminium Inverted Roof drain assembly aluminium grating, fixed 240mm circular, medium sump body with clamp, vertical 400mm spigot outlet 75mm dia

### Description

Frost Inverted Roof drain assembly, aluminium grating, fixed 240mm circular, medium sump body with clamp, vertical 400mm spigot outlet 75mm dia. Supplied with grating and clamp. Rainwater outlets with flat gratings are suited to inverted roof construction where the waterproof membrane is located above the roof deck but below the insulation layer.