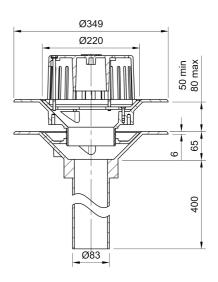

#### Name

Frost Aluminium Warm Roof drain assembly - fixed dome 220mm circular, medium sump body with clamp, vertical 400mm spigot outlet 75mm dia

### **Description**

Frost Warm Roof drain assembly, fixed dome 220mm circular, medium sump body with clamp, vertical 400mm spigot outlet 75mm dia.
Supplied with grating and clamps.
Rainwater outlets with domed gratings are suited to

Rainwater outlets with domed gratings are suited to warm roof construction where the waterproof membrane is located above the insulation layer on top of the roof deck.

Aluminium LM 6 to BS EN 1599-4:1999