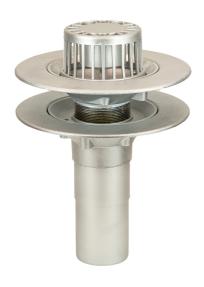

#### Name

Frost Aluminium Warm Roof drain assembly - fixed dome 220mm circular, medium sump body with clamp, vertical 400mm spigot outlet 75mm dia

### **Description**

Frost Warm Roof drain assembly, fixed dome 220mm circular, medium sump body with clamp, vertical 400mm spigot outlet 75mm dia.
Supplied with grating and clamps.
Rainwater outlets with domed gratings are suited to

Rainwater outlets with domed gratings are suited to warm roof construction where the waterproof membrane is located above the insulation layer on top of the roof deck.

Aluminium LM 6 to BS EN 1599-4:1999