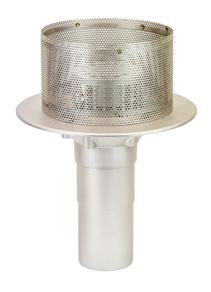

#### Name

Frost Aluminium Inverted Roof drain assembly - fixed dome 220mm and 150mm gravel guard, medium sump body with clamp, vertical 400mm spigot outlet 75mm dia

### **Description**

Frost Inverted Roof drain assembly, fixed dome 220mm and 150mm gravel guard, medium sump body with clamp, vertical 400mm spigot outlet 75mm dia

Supplied with grating and clamp.

Rainwater outlets with domed gratings are suited to inverted roof construction where the waterproof membrane is located above the roof deck but below the insulation layer. The stainless steel gravel guard prevents ballast entering the drainage system during maintenance. Gravel guards higher than 150mm are available.