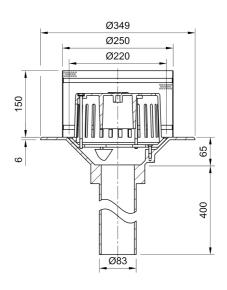

#### Name

Frost Aluminium Inverted Roof drain assembly - fixed dome 220mm and 150mm gravel guard, medium sump body with clamp, vertical 400mm spigot outlet 75mm dia

### **Description**

Frost Inverted Roof drain assembly, fixed dome 220mm and 150mm gravel guard, medium sump body with clamp, vertical 400mm spigot outlet 75mm dia

Supplied with grating and clamp.

Rainwater outlets with domed gratings are suited to inverted roof construction where the waterproof membrane is located above the roof deck but below the insulation layer. The stainless steel gravel guard prevents ballast entering the drainage system during maintenance. Gravel guards higher than 150mm are available.