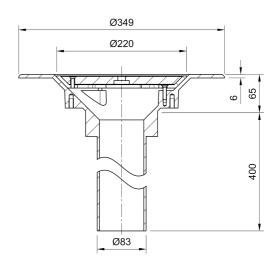

#### Name

Frost Aluminium Cold Roof drain assembly aluminium grating, fixed 240mm circular, medium sump body with clamp, vertical 400mm spigot outlet 75mm dia

### **Description**

Frost Cold Roof drain assembly - cast iron grating, fixed 240mm circular, medium sump body with clamp, vertical 400mm spigot outlet 75mm dia Supplied with grating and clamp. Suited to cold roof construction where the waterproof membrane is located on top of the roof deck.