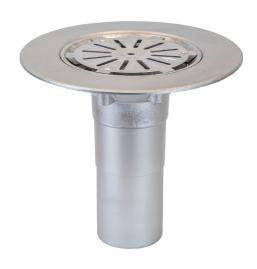

#### Name

Frost Aluminium Cold Roof drain assembly aluminium grating, fixed 240mm circular, medium sump body with clamp, vertical 400mm spigot outlet 75mm dia

### **Description**

Frost Cold Roof drain assembly - cast iron grating, fixed 240mm circular, medium sump body with clamp, vertical 400mm spigot outlet 75mm dia Supplied with grating and clamp. Suited to cold roof construction where the waterproof membrane is located on top of the roof deck.