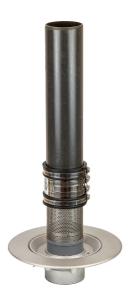

# Description

Frost Planter drain, clamp stainless steel gravel guard, 2 fast fit couplings and pvc stand pipe, medium aluminium sump body, vertical 400mm spigot outlet 110mm dia

For applications where the standpipe is concealed by soil. Providing drainage of moisture in planting areas and flower boxes.

Removable dome is available for access Standpipe can be cut or extended to suit required installation depth.

Stainless Steel BS EN 10088-1:2005 Grade 1.4301 (304) or (316) if specified Average recyclable content

# **Body Material**

ALUMINIUM

# **Grating Material**

STAINLESS STEEL

Flow Rate

Grating Type

Load Rating

**Outlet Type** 

SPIGOT

N/A

PVC Standpipe

Frost Drainage Ltd 01

01420 555572

sales@frostdrainage.com

frostdrainage.com