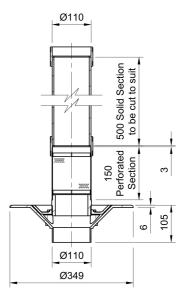

# Description

Frost Planter drain, clamp stainless steel gravel guard, 2 fast fit couplings and pvc stand pipe, medium aluminium sump body, vertical 400mm spigot outlet 110mm dia

For applications where the standpipe is concealed by soil. Providing drainage of moisture in planting areas and flower boxes.

Removable dome is available for access Standpipe can be cut or extended to suit required installation depth.

Stainless Steel BS EN 10088-1:2005 Grade 1.4301 (304) or (316) if specified Average recyclable content

PVC Standpipe

Frost Drainage Ltd 01

01420 555572

sales@frostdrainage.com

frostdrainage.com