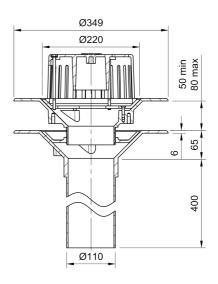

### Name

Frost Aluminium Warm Roof drain assembly - fixed dome 220mm circular, medium sump body with clamp, vertical 400mm spigot outlet 110mm dia

### **Description**

circular, medium sump body with clamp, vertical 400mm spigot outlet 110mm dia.
Supplied with grating and clamps.
Rainwater outlets with domed gratings are suited to warm roof construction where the waterproof membrane is located above the insulation layer on top of the roof deck.

Frost Warm Roof drain assembly, fixed dome 220mm

Aluminium LM 6 to BS EN 1599-4:1999