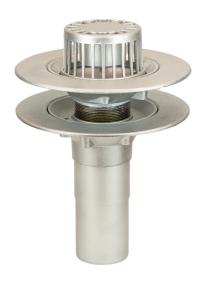

### Name

Frost Aluminium Warm Roof drain assembly - fixed dome 220mm circular, medium sump body with clamp, vertical 400mm spigot outlet 110mm dia

### **Description**

circular, medium sump body with clamp, vertical 400mm spigot outlet 110mm dia.
Supplied with grating and clamps.
Rainwater outlets with domed gratings are suited to warm roof construction where the waterproof membrane is located above the insulation layer on top of the roof deck.

Frost Warm Roof drain assembly, fixed dome 220mm

Aluminium LM 6 to BS EN 1599-4:1999