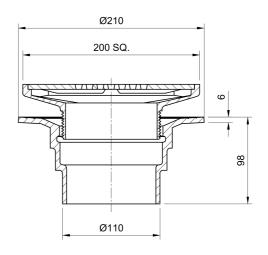

## Name

Frost Floor drain 200mm square nickel bronze grating with small sump body and spigot outlet size 100mm

### **Description**

Frost Floor drain 200mm square nickel bronze grating with small sump body and spigot outlet size 100mm. Membrane clamp & collar are an optional extra, 31.2030. Can be trapped using a removable trap (31.9510).