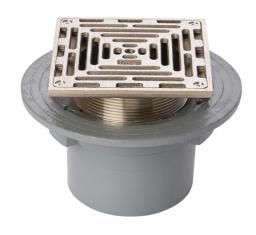

## Name

Frost Floor drain 200mm square nickel bronze grating with small sump body and spigot outlet size 100mm

### **Description**

Frost Floor drain 200mm square nickel bronze grating with small sump body and spigot outlet size 100mm. Membrane clamp & collar are an optional extra, 31.2030. Can be trapped using a removable trap (31.9510).

Quick and easy to install
Maintenance free and durable
Can be connected to all types of pipework in general
use, using adaptors.

Nickel bronze for use in areas where they contribute to the aesthetic appeal of an area.