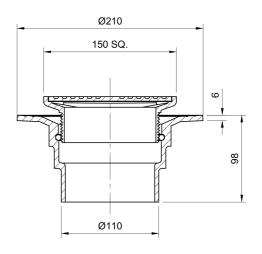

## Name

Frost 150mm Square Nickel Bronze Double Sealed Rodding Eye with small sump and spigot outlet, 100mm

## **Description**

Frost 150mm Square Nickel Bronze Double Sealed Rodding Eye with small sump and spigot outlet, 100mm.

Suitable for internal use.

Height adjustable rodding eye designed to suit almost any floor finish. The threaded outlet allows the rodding eye to be set precisely with the finished floor level. Each rodding eye will typically give a height adjustment range of 25mm, extra adjustment is available with extension collars.

### **Outlet Type**

**SPIGOT** 

### **Grating Type**

Square