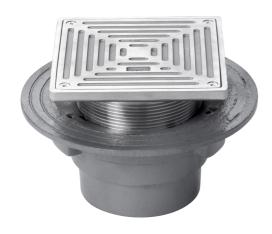

## Name

Frost 150mm Square Nickel Bronze Double Sealed Rodding Eye with small sump and spigot outlet, 100mm

## **Description**

Frost 150mm Square Nickel Bronze Double Sealed Rodding Eye with small sump and spigot outlet, 100mm.

Suitable for internal use.

Height adjustable rodding eye designed to suit almost any floor finish. The threaded outlet allows the rodding eye to be set precisely with the finished floor level. Each rodding eye will typically give a height adjustment range of 25mm, extra adjustment is available with extension collars.

# **Grating Material**

NICKEL BRONZE

### **Outlet Type**

**SPIGOT** 

### **Grating Type**

Square