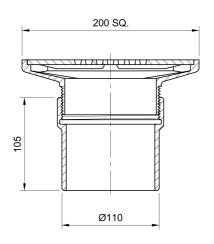

#### Name

Frost floor drain 200mm square nickel bronze grating with direct connection spigot outlet, 100mm

## **Description**

Frost floor drain 200mm square nickel bronze grating with direct connection spigot outlet,100mm.

Can be trapped using a removable trap (31.9510).

Quick and easy to install

Maintenance free and durable