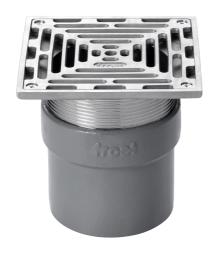

#### Name

Frost floor drain 200mm square nickel bronze grating with direct connection spigot outlet, 100mm

## **Description**

Frost floor drain 200mm square nickel bronze grating with direct connection spigot outlet,100mm.

Can be trapped using a removable trap (31.9510).

Quick and easy to install

Maintenance free and durable

Can be connected to all types of pipework in general use, using adaptors.

Nickel bronze for use in areas where they contribute to the aesthetic appeal of an area.

Nickel Bronze BS1400 Greater than 80% recycled material 100% recyclable

# **Grating Material**

NICKEL BRONZE

#### **Outlet Type**

**SPIGOT** 

# **Body Type**

**UNTRAPPED** 

#### **Grating Type**

Square