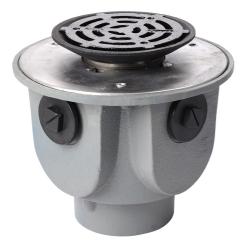

#### Name

Frost Floor drain 200mm circular ductile iron grating with large trapped sump body and threaded outlet size 4" BSP

#### Description

Frost floor drain assembly with height adjustable 200mm circular ductile iron grating, large trapped sump body and threaded outlet. Membrane clamp & collar are an optional extra (31.2030). Maintenance free and durable Connect body to all types of pipework in general use, using adaptors.

Ductile iron is best suited for use in unfinished and/or industrial settings.

Ductile Iron BS EN 1563 & BS EN 1564 Greater than 80% recycled material 100% recyclable

Cast iron Grade EN-GJL-150 to BS EN 1561:1997 80-97% recycled materials 100% recyclable Body Material CAST IRON Body Type TRAPPED

Grating Material DUCTILE IRON

Flow Rate

### **Outlet Type**

THREADED

#### Load Rating

L15 To BS EN 1253