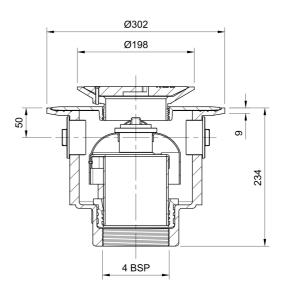

#### Name

Frost Floor drain 200mm circular ductile iron grating with large trapped sump body and threaded outlet size 4" BSP

#### Description

Frost floor drain assembly with height adjustable 200mm circular ductile iron grating, large trapped sump body and threaded outlet. Membrane clamp & collar are an optional extra (31.2030). Maintenance free and durable Connect body to all types of pipework in general use, using adaptors.

### **Outlet Type**

THREADED