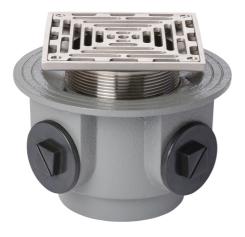

#### Name

Frost Floor drain 150mm square stainless steel grating and medium sump body with side inlets and threaded outlet size 4" BSP

## Description

Frost floor drain assembly with height adjustable 150mm square stainless steel grating, medium sump body with side inlets and threaded outlet. Membrane clamp & collar are an optional extra (31.2030). Can be trapped using a removable trap (31.9510). Quick and easy to install Maintenance free and durable Connect body to all types of pipework in general use, using adaptors. Stainless steel for use in areas where they contribute

**Grating Material** STAINLESS STEEL Flow Rate

# Outlet Type

THREADED