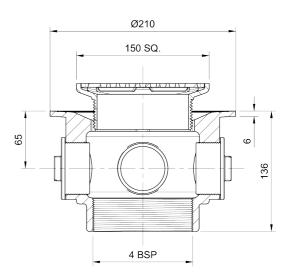

#### Name

Frost Floor drain 150mm square stainless steel grating and medium sump body with side inlets and threaded outlet size 4" BSP

## Description

Frost floor drain assembly with height adjustable 150mm square stainless steel grating, medium sump body with side inlets and threaded outlet. Membrane clamp & collar are an optional extra (31.2030). Can be trapped using a removable trap (31.9510). Quick and easy to install Maintenance free and durable Connect body to all types of pipework in general use, using adaptors. Stainless steel for use in areas where they contribute

# Outlet Type

THREADED